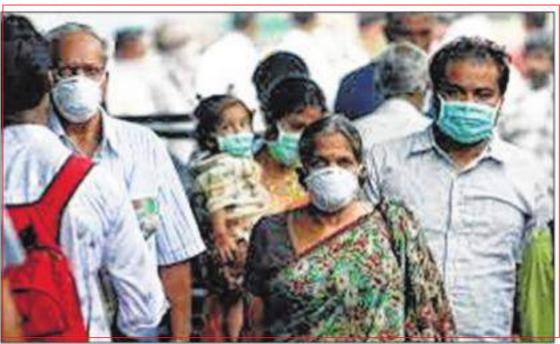

## H1N1 deaths: Maha sees 9% rise DEADLY VIRUS CLAIMS 239 LIVES; 2,300 PEOPLE TEST POSITIVE FOR DISEASE

SWAPNIL MISHRA Mumbai

Swine flu deaths across the state have witnessed a 9% increase. According to the statistics provided by the state surveillance department, H1N1 death toll has risen to 239 and as many as 2,300 people have tested positive for H1N1 so far this year.

"There has been a 9% increase in the swine flu fatality rate this year as compared to 216 swine flu deaths recorded during the same period last year," said a senior health official. The maximum number of deaths occurred in Pune, which recorded 52 fatalities followed by Nagpur (44), Nashik (39), Mumbai (30) and Kolhapur (22). The highest number of H1N1 cases were reported in Mumbai with 642 followed by Nagpur (375), Nashik (328), Pune (173) and Thane district (129).

"Some of the H1N1 casualties reported this month had actually occurred last month. But they were reported to the state's centralised system in October," a state health official said.

Over the last decade, with 33,284 patients testing positive for the disease, Maharashtra recorded most number of H1N1 cases in the coun-

try, with the highest number of fatalities at 3,637.

Experts said the swine flu virus transmission was likely to rise further as persistent rainfall led to drop in temperature, providing a conducive atmosphere for the virus to grow and spread.