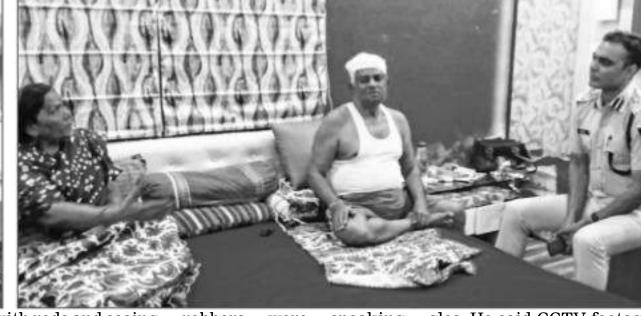

### **OUR STAFF REPORTER** BHOPAL

A band of robbers struck at a house in Bakania Road area of Khauri, battered an elderly couple and made off with cash and gold ornaments worth lakhs of rupees at 3am on Thursday.

His son locked himself inside a room to save his life. Khajuri police said the 65year-old Subhash Chand Jaiswal runs a shop in Bairagarh and lives in Bakania road area with his wife Madhuri Jaiswal 61, son and daughter-in-law. He told free press that it

happened around 3 am on Thursday.

Jaiswal said he owns a farm land near his house and the accused had gained entry into their house through that.

He said when he wife heard the sound of those robbers, she tried to raise an alarm but one of them gagged her and started hitting her with a rod.

When he woke up, they started hitting him with rods, he added.

He said there were Rs 8 lakh inside the locker with 20 tola gold that they made off with tying him and his wife.

He said he gold he had inside the house was their pa-

## **DIG DECLARES RS 1L REWARD**

eputy inspector general D(DIG) Bhopal Irshaad Wali said anyone who informs about the accused that may lead to their arrest will be rewarded with Rs I lakh. He said the police department will give Rs 20thousand and the victim will give Rs 80thousand.