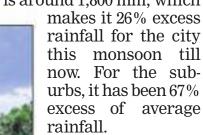

the roads from damages due to seepage, waterlogging and heavy rains. Moreover, the HIMA used improves the ride quality and friction on roads," the official stated.

According to the Indian Meteoro-

logical Department, Mumbai has recorded 2,366 mm rainfall so far this year. The average rainfall for Mumbai is around 1,800 mm, which